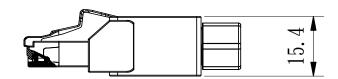

# **CNET CAT6A** Field Terminable Plug **QUFIELD-PLUG-C6A**



### **APPLICATION**

- -For ethernet CAT 6A UTP solutions
- -Provides either T568A or T568B wiring configuration
- -Backward compatible with Cat5e and Cat6 performance levels.
- -Compatible with cable dimensions from 6-8mm; 23-26AWG



**Mechanical Drawing** 

#### **FEATURES**

- -CAT 6A UTP field terminable plug
- -Compatible with CAT 6A component performance (ISO/IEC 11801)
- -A fast and reliable termination helps save labor costs and installation time

## **STANDARDS**

- -UL 1863 safety listed
- -ANSI/TIA-568-C.2
- -ISO/IEC 11801

## PHYSICAL SPECIFICATIONS

-Materials:

Housing: Nylon+30%GF