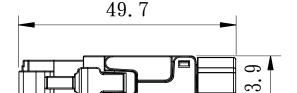

# **CNET CAT6A** Field Terminable Plug **QUFIELD-PLUG-C6A**



### **APPLICATION**

- -For ethernet CAT 6A UTP solutions
- -Provides either T568A or T568B wiring configuration
- -Backward compatible with Cat5e and Cat6 performance levels.
- -Compatible with cable dimensions from 6-8mm; 23-26AWG



**Mechanical Drawing** 

#### **FEATURES**

- -CAT 6A UTP field terminable plug
- -Compatible with CAT 6A component performance (ISO/IEC 11801)
- -A fast and reliable termination helps save labor costs and installation time

## **STANDARDS**

- -UL 1863 safety listed
- -ANSI/TIA-568-C.2
- -ISO/IEC 11801

## PHYSICAL SPECIFICATIONS

-Materials:

Housing: Nylon+30%GF