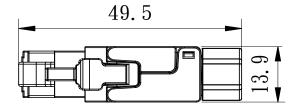

# **CNET CAT6**

# Field Terminable Plug QUFIELD-PLUG-C6



### **APPLICATION**

- -For ethernet CAT 6 UTP solutions
- -Provides either T568A or T568B wiring configuration
- -Backward compatible with Cat5e and Cat6 performance levels
- -Compatible with cable dimensions from 4-6mm; 23-26AWG



#### **FEATURES**

- -CAT 6 UTP field terminable plug
- -Compatible with CAT 6 component performance (ANSI/TIA-568-C.2)
- -A fast and reliable termination helps save labor costs and installation time

## **STANDARDS**

- -UL 1863 safety listed
- -ANSI/TIA-568-C.2
- -ISO/IEC 11801

# PHYSICAL SPECIFICATIONS

-Materials:

Housing: ABS plastic

# **Mechanical Drawing**