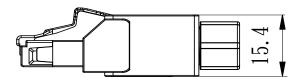

# **CNET CAT6**

# Field Terminable Plug QUFIELD-PLUG-C6



### **APPLICATION**

- -For ethernet CAT 6 UTP solutions
- -Provides either T568A or T568B wiring configuration
- -Backward compatible with Cat5e and Cat6 performance levels
- -Compatible with cable dimensions from 4-6mm; 23-26AWG



#### **FEATURES**

- -CAT 6 UTP field terminable plug
- -Compatible with CAT 6 component performance (ANSI/TIA-568-C.2)
- -A fast and reliable termination helps save labor costs and installation time

## **STANDARDS**

- -UL 1863 safety listed
- -ANSI/TIA-568-C.2
- -ISO/IEC 11801

# PHYSICAL SPECIFICATIONS

-Materials:

Housing: ABS plastic

# **Mechanical Drawing**